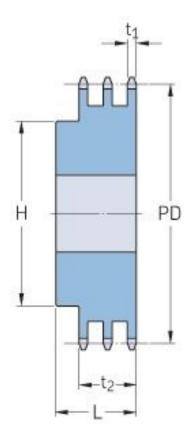

## PHS 12B-3B14

| Pitch P (mm)           | 19.05 |
|------------------------|-------|
| Pitch P (in)           | 0.75  |
| No. of teeth           | 14    |
| Pitch diameter<br>(mm) | 85.61 |
| Pitch diameter (in)    | 3.37  |
| Min. bore (mm)         | 20    |
| Min. bore (in)         | 0.79  |
| Max. bore (mm)         | 42    |
| Max. bore (in)         | 1.65  |
| Hub H (mm)             | 65    |
| Hub H (in)             | 2.56  |
| Hub L (mm)             | 70    |
| Hub L (in)             | 2.76  |
| Weight (kg)            | 2.04  |
| Weight (lbs)           | 4.5   |
|                        |       |