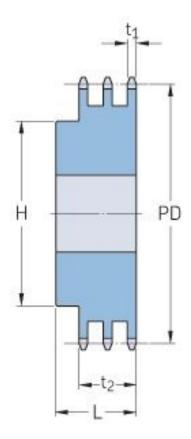

## PHS 12B-3B11

| Pitch P (mm)           | 19.05 |
|------------------------|-------|
| Pitch P (in)           | 0.75  |
| No. of teeth           | 11    |
| Pitch diameter<br>(mm) | 67.61 |
| Pitch diameter (in)    | 2.66  |
| Min. bore (mm)         | 20    |
| Min. bore (in)         | 0.79  |
| Max. bore (mm)         | 32    |
| Max. bore (in)         | 1.26  |
| Hub H (mm)             | 47    |
| Hub H (in)             | 1.85  |
| Hub L (mm)             | 70    |
| Hub L (in)             | 2.76  |
| Weight (kg)            | 1.13  |
| Weight (lbs)           | 2.49  |
|                        |       |