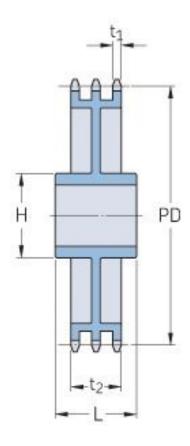

## PHS 10B-3C80

| Pitch P (mm)           | 15.88 |
|------------------------|-------|
| Pitch P (in)           | 0.63  |
| No. of teeth           | 80    |
| Pitch diameter<br>(mm) | 15.88 |
| Pitch diameter (in)    | 0.63  |
| Min. bore (mm)         | 25    |
| Min. bore (in)         | 0.98  |
| Max. bore (mm)         | 80    |
| Max. bore (in)         | 3.15  |
| Hub H (mm)             | 130   |
| Hub H (in)             | 5.12  |
| Hub L (mm)             | 67    |
| Hub L (in)             | 2.64  |
| Weight (kg)            | 25.14 |
| Weight (lbs)           | 55.42 |