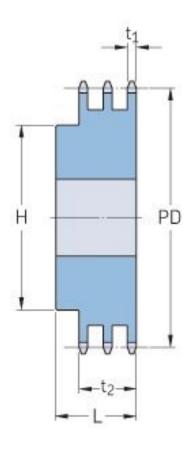

## PHS 10B-3B48

| Pitch P (mm)           | 15.88 |
|------------------------|-------|
| Pitch P (in)           | 0.63  |
| No. of teeth           | 48    |
| Pitch diameter<br>(mm) | 15.88 |
| Pitch diameter (in)    | 0.63  |
| Min. bore (mm)         | 25    |
| Min. bore (in)         | 0.98  |
| Max. bore (mm)         | 80    |
| Max. bore (in)         | 3.15  |
| Hub H (mm)             | 130   |
| Hub H (in)             | 5.12  |
| Hub L (mm)             | 60    |
| Hub L (in)             | 2.36  |
| Weight (kg)            | 16.62 |
| Weight (lbs)           | 36.64 |