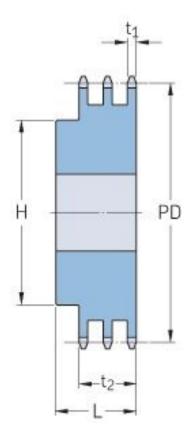

## PHS 10B-3B45

| Pitch P (mm)           | 15.88 |
|------------------------|-------|
| Pitch P (in)           | 0.63  |
| No. of teeth           | 45    |
| Pitch diameter<br>(mm) | 15.88 |
| Pitch diameter (in)    | 0.63  |
| Min. bore (mm)         | 25    |
| Min. bore (in)         | 0.98  |
| Max. bore (mm)         | 80    |
| Max. bore (in)         | 3.15  |
| Hub H (mm)             | 130   |
| Hub H (in)             | 5.12  |
| Hub L (mm)             | 60    |
| Hub L (in)             | 2.36  |
| Weight (kg)            | 14.94 |
| Weight (lbs)           | 32.94 |
|                        |       |