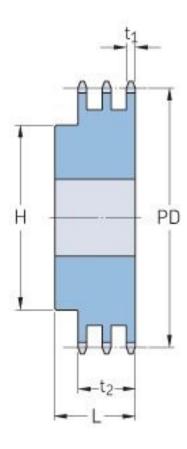

## PHS 10B-3B38

| Pitch P (mm)           | 15.88 |
|------------------------|-------|
| Pitch P (in)           | 0.63  |
| No. of teeth           | 38    |
| Pitch diameter<br>(mm) | 15.88 |
| Pitch diameter (in)    | 0.63  |
| Min. bore (mm)         | 25    |
| Min. bore (in)         | 0.98  |
| Max. bore (mm)         | 80    |
| Max. bore (in)         | 3.15  |
| Hub H (mm)             | 120   |
| Hub H (in)             | 4.72  |
| Hub L (mm)             | 60    |
| Hub L (in)             | 2.36  |
| Weight (kg)            | 11.03 |
| Weight (lbs)           | 24.32 |