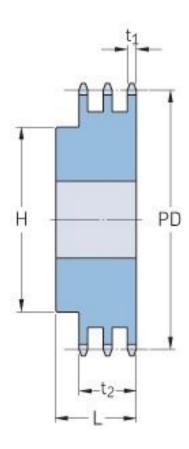

## PHS 10B-3B35

| Paso P (mm)          | 15.88 |
|----------------------|-------|
| Paso P (in)          | 0.63  |
| Cantidad de          | 35    |
| dientes              |       |
| Diámetro primitivo   | 15.88 |
| (mm)                 |       |
| Pitch diameter (in)  | 0.63  |
| Orificio mínimo      | 20    |
| (mm)                 |       |
| Orificio mínimo (in) | 0.79  |
| Orificio máximo      | 80    |
| (mm)                 |       |
| Orificio mínimo (in) | 3.15  |
| Cubo H (mm)          | 120   |
| Cubo H (in)          | 4.72  |
| Cubo L (mm)          | 60    |
| Cubo L (in)          | 2.36  |
| Peso (kg)            | 8.6   |
| Peso (lbs)           | 18.96 |