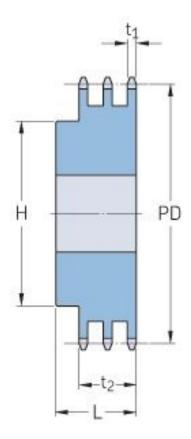

## PHS 10B-3B30

| Pitch P (mm)           | 15.88 |
|------------------------|-------|
| Pitch P (in)           | 0.63  |
| No. of teeth           | 30    |
| Pitch diameter<br>(mm) | 15.88 |
| Pitch diameter (in)    | 0.63  |
| Min. bore (mm)         | 20    |
| Min. bore (in)         | 0.79  |
| Max. bore (mm)         | 80    |
| Max. bore (in)         | 3.15  |
| Hub H (mm)             | 120   |
| Hub H (in)             | 4.72  |
| Hub L (mm)             | 60    |
| Hub L (in)             | 2.36  |
| Weight (kg)            | 6.36  |
| Weight (lbs)           | 14.02 |
|                        |       |