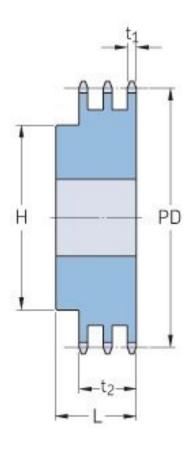

## PHS 10B-3B25

| Pitch P (mm)           | 15.88 |
|------------------------|-------|
| Pitch P (in)           | 0.63  |
| No. of teeth           | 25    |
| Pitch diameter<br>(mm) | 15.88 |
| Pitch diameter (in)    | 0.63  |
| Min. bore (mm)         | 20    |
| Min. bore (in)         | 0.79  |
| Max. bore (mm)         | 68    |
| Max. bore (in)         | 2.68  |
| Hub H (mm)             | 105   |
| Hub H (in)             | 4.13  |
| Hub L (mm)             | 60    |
| Hub L (in)             | 2.36  |
| Weight (kg)            | 4.31  |
| Weight (lbs)           | 9.5   |