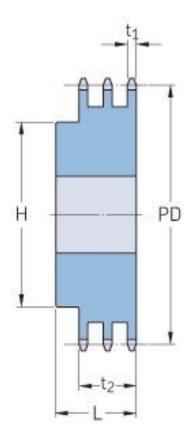

## PHS 10B-3B21

| Pitch P (mm)           | 15.88 |
|------------------------|-------|
| Pitch P (in)           | 0.63  |
| No. of teeth           | 21    |
| Pitch diameter<br>(mm) | 15.88 |
| Pitch diameter (in)    | 0.63  |
| Min. bore (mm)         | 20    |
| Min. bore (in)         | 0.79  |
| Max. bore (mm)         | 56    |
| Max. bore (in)         | 2.2   |
| Hub H (mm)             | 85    |
| Hub H (in)             | 3.35  |
| Hub L (mm)             | 60    |
| Hub L (in)             | 2.36  |
| Weight (kg)            | 3.04  |
| Weight (lbs)           | 6.7   |
|                        |       |