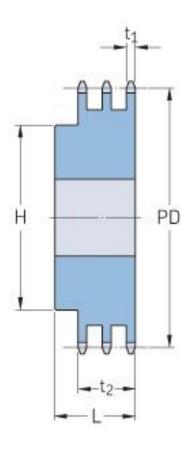

## PHS 10B-3B20

| Pitch P (mm)           | 15.88 |
|------------------------|-------|
| Pitch P (in)           | 0.63  |
| No. of teeth           | 20    |
| Pitch diameter<br>(mm) | 15.88 |
| Pitch diameter (in)    | 0.63  |
| Min. bore (mm)         | 16    |
| Min. bore (in)         | 0.63  |
| Max. bore (mm)         | 56    |
| Max. bore (in)         | 2.2   |
| Hub H (mm)             | 84    |
| Hub H (in)             | 3.31  |
| Hub L (mm)             | 60    |
| Hub L (in)             | 2.36  |
| Weight (kg)            | 2.72  |
| Weight (lbs)           | 6     |