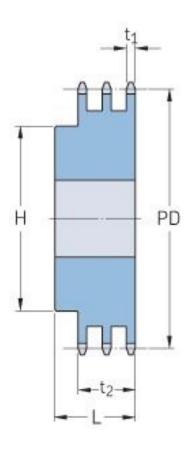

## PHS 10B-3B19

| Pitch P (mm)           | 15.88 |
|------------------------|-------|
| Pitch P (in)           | 0.63  |
| No. of teeth           | 19    |
| Pitch diameter<br>(mm) | 15.88 |
| Pitch diameter (in)    | 0.63  |
| Min. bore (mm)         | 16    |
| Min. bore (in)         | 0.63  |
| Max. bore (mm)         | 52    |
| Max. bore (in)         | 2.05  |
| Hub H (mm)             | 79    |
| Hub H (in)             | 3.11  |
| Hub L (mm)             | 60    |
| Hub L (in)             | 2.36  |
| Weight (kg)            | 2.4   |
| Weight (lbs)           | 5.29  |