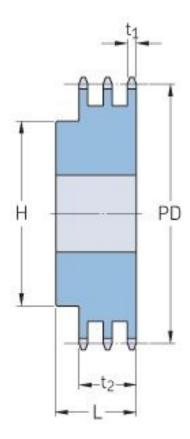

## PHS 10B-3B18

| Pitch P (mm)           | 15.88 |
|------------------------|-------|
| Pitch P (in)           | 0.63  |
| No. of teeth           | 18    |
| Pitch diameter<br>(mm) | 15.88 |
| Pitch diameter (in)    | 0.63  |
| Min. bore (mm)         | 16    |
| Min. bore (in)         | 0.63  |
| Max. bore (mm)         | 48    |
| Max. bore (in)         | 1.89  |
| Hub H (mm)             | 74    |
| Hub H (in)             | 2.91  |
| Hub L (mm)             | 60    |
| Hub L (in)             | 2.36  |
| Weight (kg)            | 2.09  |
| Weight (lbs)           | 4.61  |
|                        |       |