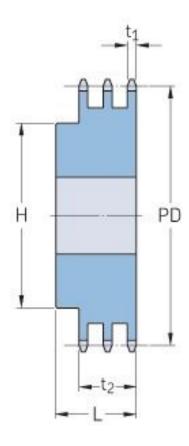

## PHS 10B-3B16

| Pitch P (mm)           | 15.88 |
|------------------------|-------|
| Pitch P (in)           | 0.63  |
| No. of teeth           | 16    |
| Pitch diameter<br>(mm) | 15.88 |
| Pitch diameter (in)    | 0.63  |
| Min. bore (mm)         | 16    |
| Min. bore (in)         | 0.63  |
| Max. bore (mm)         | 42    |
| Max. bore (in)         | 1.65  |
| Hub H (mm)             | 64    |
| Hub H (in)             | 2.52  |
| Hub L (mm)             | 60    |
| Hub L (in)             | 2.36  |
| Weight (kg)            | 1.55  |
| Weight (lbs)           | 3.42  |