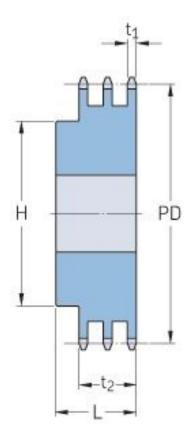

## PHS 10B-3B11

| Pitch P (mm)           | 15.88 |
|------------------------|-------|
| Pitch P (in)           | 0.63  |
| No. of teeth           | 11    |
| Pitch diameter<br>(mm) | 15.88 |
| Pitch diameter (in)    | 0.63  |
| Min. bore (mm)         | 16    |
| Min. bore (in)         | 0.63  |
| Max. bore (mm)         | 24    |
| Max. bore (in)         | 0.94  |
| Hub H (mm)             | 39    |
| Hub H (in)             | 1.54  |
| Hub L (mm)             | 55    |
| Hub L (in)             | 2.17  |
| Weight (kg)            | 0.68  |
| Weight (lbs)           | 1.5   |
|                        |       |