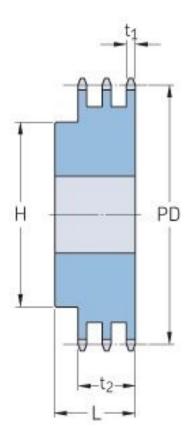

## PHS 08B-3B114

| Passo P (mm)               | 12.7  |
|----------------------------|-------|
| Passo P (in)               | 0.5   |
| Número de dentes           | 114   |
| Diâmetro primitivo<br>(mm) | 12.7  |
| Pitch diameter (in)        | 0.5   |
| Furo mínimo (mm)           | 25    |
| Furo mínimo (in)           | 0.98  |
| Furo máximo (mm)           | 85    |
| Furo mínimo (in)           | 3.35  |
| Cubo H (mm)                | 120   |
| Cubo H (in)                | 4.72  |
| Cubo L (mm)                | 60    |
| Cubo L (in)                | 2.36  |
| Peso (kg)                  | 41.9  |
| Peso (lbs)                 | 92.37 |