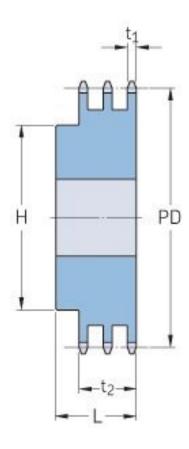

## PHS 08B-3B95

|                        | ,     |
|------------------------|-------|
| Pitch P (mm)           | 12.7  |
| Pitch P (in)           | 0.5   |
| No. of teeth           | 95    |
| Pitch diameter<br>(mm) | 12.7  |
| Pitch diameter (in)    | 0.5   |
| Min. bore (mm)         | 25    |
| Min. bore (in)         | 0.98  |
| Max. bore (mm)         | 85    |
| Max. bore (in)         | 3.35  |
| Hub H (mm)             | 120   |
| Hub H (in)             | 4.72  |
| Hub L (mm)             | 60    |
| Hub L (in)             | 2.36  |
| Weight (kg)            | 33.11 |
| Weight (lbs)           | 73    |
|                        |       |