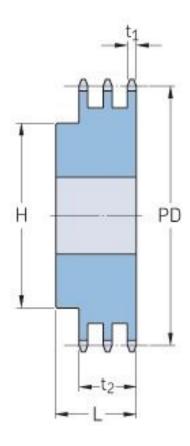

## PHS 08B-3B84

| Pitch P (mm)           | 12.7  |
|------------------------|-------|
| Pitch P (in)           | 0.5   |
| No. of teeth           | 84    |
| Pitch diameter<br>(mm) | 12.7  |
| Pitch diameter (in)    | 0.5   |
| Min. bore (mm)         | 25    |
| Min. bore (in)         | 0.98  |
| Max. bore (mm)         | 85    |
| Max. bore (in)         | 3.35  |
| Hub H (mm)             | 120   |
| Hub H (in)             | 4.72  |
| Hub L (mm)             | 60    |
| Hub L (in)             | 2.36  |
| Weight (kg)            | 24.57 |
| Weight (lbs)           | 54.17 |