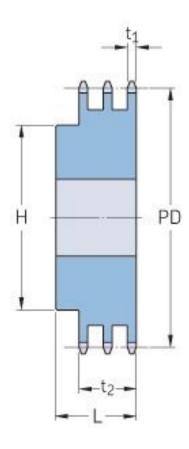

## PHS 08B-3B76

| ,                      | <b>,</b> |
|------------------------|----------|
| Pitch P (mm)           | 12.7     |
| Pitch P (in)           | 0.5      |
| No. of teeth           | 76       |
| Pitch diameter<br>(mm) | 12.7     |
| Pitch diameter (in)    | 0.5      |
| Min. bore (mm)         | 25       |
| Min. bore (in)         | 0.98     |
| Max. bore (mm)         | 85       |
| Max. bore (in)         | 3.35     |
| Hub H (mm)             | 120      |
| Hub H (in)             | 4.72     |
| Hub L (mm)             | 60       |
| Hub L (in)             | 2.36     |
| Weight (kg)            | 22.23    |
| Weight (lbs)           | 49.01    |
|                        |          |