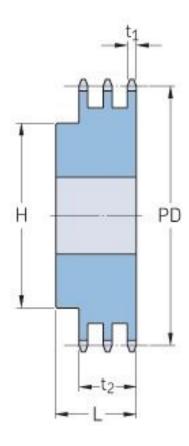

## PHS 08B-3B60

| Pitch P (mm)           | 12.7  |
|------------------------|-------|
| Pitch P (in)           | 0.5   |
| No. of teeth           | 60    |
| Pitch diameter<br>(mm) | 12.7  |
| Pitch diameter (in)    | 0.5   |
| Min. bore (mm)         | 25    |
| Min. bore (in)         | 0.98  |
| Max. bore (mm)         | 85    |
| Max. bore (in)         | 3.35  |
| Hub H (mm)             | 120   |
| Hub H (in)             | 4.72  |
| Hub L (mm)             | 60    |
| Hub L (in)             | 2.36  |
| Weight (kg)            | 13.84 |
| Weight (lbs)           | 30.51 |