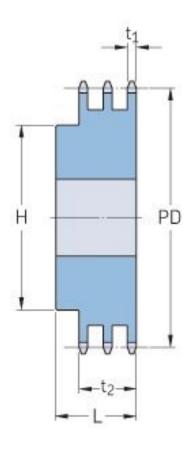

## PHS 08B-3B54

| Pitch P (mm)           | 12.7  |
|------------------------|-------|
| Pitch P (in)           | 0.5   |
| No. of teeth           | 54    |
| Pitch diameter<br>(mm) | 12.7  |
| Pitch diameter (in)    | 0.5   |
| Min. bore (mm)         | 25    |
| Min. bore (in)         | 0.98  |
| Max. bore (mm)         | 80    |
| Max. bore (in)         | 3.15  |
| Hub H (mm)             | 120   |
| Hub H (in)             | 4.72  |
| Hub L (mm)             | 60    |
| Hub L (in)             | 2.36  |
| Weight (kg)            | 9.22  |
| Weight (lbs)           | 20.33 |