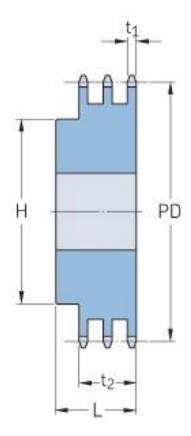

## PHS 08B-3B52

| Pitch P (mm)           | 12.7  |
|------------------------|-------|
| Pitch P (in)           | 0.5   |
| No. of teeth           | 52    |
| Pitch diameter<br>(mm) | 12.7  |
| Pitch diameter (in)    | 0.5   |
| Min. bore (mm)         | 25    |
| Min. bore (in)         | 0.98  |
| Max. bore (mm)         | 80    |
| Max. bore (in)         | 3.15  |
| Hub H (mm)             | 120   |
| Hub H (in)             | 4.72  |
| Hub L (mm)             | 60    |
| Hub L (in)             | 2.36  |
| Weight (kg)            | 8.88  |
| Weight (lbs)           | 19.58 |
|                        |       |