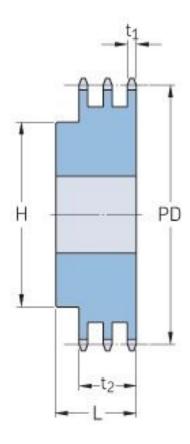

## PHS 08B-3B48

| Pitch P (mm)           | 12.7  |
|------------------------|-------|
| Pitch P (in)           | 0.5   |
| No. of teeth           | 48    |
| Pitch diameter<br>(mm) | 12.7  |
| Pitch diameter (in)    | 0.5   |
| Min. bore (mm)         | 25    |
| Min. bore (in)         | 0.98  |
| Max. bore (mm)         | 80    |
| Max. bore (in)         | 3.15  |
| Hub H (mm)             | 120   |
| Hub H (in)             | 4.72  |
| Hub L (mm)             | 60    |
| Hub L (in)             | 2.36  |
| Weight (kg)            | 8.2   |
| Weight (lbs)           | 18.08 |