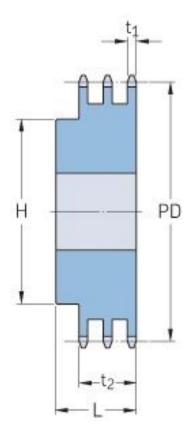

## PHS 08B-3B45

| Pitch P (mm)           | 12.7  |
|------------------------|-------|
| Pitch P (in)           | 0.5   |
| No. of teeth           | 45    |
| Pitch diameter<br>(mm) | 12.7  |
| Pitch diameter (in)    | 0.5   |
| Min. bore (mm)         | 25    |
| Min. bore (in)         | 0.98  |
| Max. bore (mm)         | 80    |
| Max. bore (in)         | 3.15  |
| Hub H (mm)             | 120   |
| Hub H (in)             | 4.72  |
| Hub L (mm)             | 60    |
| Hub L (in)             | 2.36  |
| Weight (kg)            | 7.69  |
| Weight (lbs)           | 16.95 |
|                        |       |