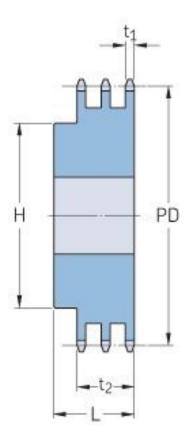

## PHS 08B-3B36

| Pitch P (mm)           | 12.7  |
|------------------------|-------|
| Pitch P (in)           | 0.5   |
| No. of teeth           | 36    |
| Pitch diameter<br>(mm) | 12.7  |
| Pitch diameter (in)    | 0.5   |
| Min. bore (mm)         | 25    |
| Min. bore (in)         | 0.98  |
| Max. bore (mm)         | 80    |
| Max. bore (in)         | 3.15  |
| Hub H (mm)             | 120   |
| Hub H (in)             | 4.72  |
| Hub L (mm)             | 55    |
| Hub L (in)             | 2.17  |
| Weight (kg)            | 5.43  |
| Weight (lbs)           | 11.97 |