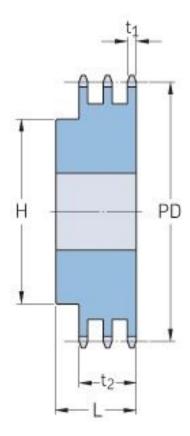

## PHS 08B-3B35

| Pitch P (mm)           | 12.7  |
|------------------------|-------|
| Pitch P (in)           | 0.5   |
| No. of teeth           | 35    |
| Pitch diameter<br>(mm) | 12.7  |
| Pitch diameter (in)    | 0.5   |
| Min. bore (mm)         | 20    |
| Min. bore (in)         | 0.79  |
| Max. bore (mm)         | 73    |
| Max. bore (in)         | 2.87  |
| Hub H (mm)             | 110   |
| Hub H (in)             | 4.33  |
| Hub L (mm)             | 55    |
| Hub L (in)             | 2.17  |
| Weight (kg)            | 4.79  |
| Weight (lbs)           | 10.56 |
|                        |       |