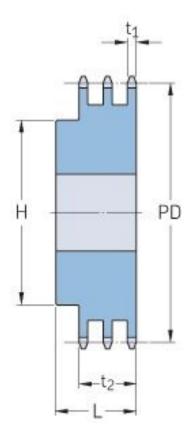

## PHS 08B-3B30

| Pitch P (mm)           | 12.7 |
|------------------------|------|
| Pitch P (in)           | 0.5  |
| No. of teeth           | 30   |
| Pitch diameter<br>(mm) | 12.7 |
| Pitch diameter (in)    | 0.5  |
| Min. bore (mm)         | 20   |
| Min. bore (in)         | 0.79 |
| Max. bore (mm)         | 64   |
| Max. bore (in)         | 2.52 |
| Hub H (mm)             | 100  |
| Hub H (in)             | 3.94 |
| Hub L (mm)             | 55   |
| Hub L (in)             | 2.17 |
| Weight (kg)            | 3.48 |
| Weight (lbs)           | 7.67 |
|                        |      |