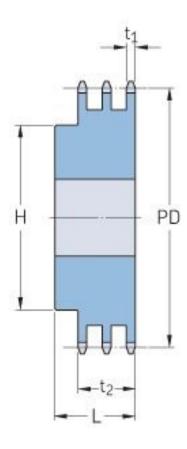

## PHS 08B-3B29

| Pitch P (mm)           | 12.7 |
|------------------------|------|
| Pitch P (in)           | 0.5  |
| No. of teeth           | 29   |
| Pitch diameter<br>(mm) | 12.7 |
| Pitch diameter (in)    | 0.5  |
| Min. bore (mm)         | 20   |
| Min. bore (in)         | 0.79 |
| Max. bore (mm)         | 62   |
| Max. bore (in)         | 2.44 |
| Hub H (mm)             | 95   |
| Hub H (in)             | 3.74 |
| Hub L (mm)             | 55   |
| Hub L (in)             | 2.17 |
| Weight (kg)            | 3.34 |
| Weight (lbs)           | 7.36 |