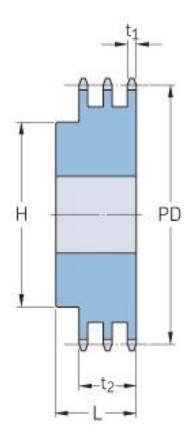

## PHS 08B-3B28

| Pitch P (mm)           | 12.7 |
|------------------------|------|
| Pitch P (in)           | 0.5  |
| No. of teeth           | 28   |
| Pitch diameter<br>(mm) | 12.7 |
| Pitch diameter (in)    | 0.5  |
| Min. bore (mm)         | 20   |
| Min. bore (in)         | 0.79 |
| Max. bore (mm)         | 60   |
| Max. bore (in)         | 2.36 |
| Hub H (mm)             | 90   |
| Hub H (in)             | 3.54 |
| Hub L (mm)             | 55   |
| Hub L (in)             | 2.17 |
| Weight (kg)            | 3.16 |
| Weight (lbs)           | 6.97 |