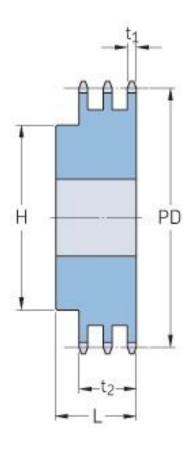

## PHS 08B-3B27

| Pitch P (mm)           | 12.7 |
|------------------------|------|
| Pitch P (in)           | 0.5  |
| No. of teeth           | 27   |
| Pitch diameter<br>(mm) | 12.7 |
| Pitch diameter (in)    | 0.5  |
| Min. bore (mm)         | 20   |
| Min. bore (in)         | 0.79 |
| Max. bore (mm)         | 56   |
| Max. bore (in)         | 2.2  |
| Hub H (mm)             | 85   |
| Hub H (in)             | 3.35 |
| Hub L (mm)             | 55   |
| Hub L (in)             | 2.17 |
| Weight (kg)            | 2.85 |
| Weight (lbs)           | 6.28 |