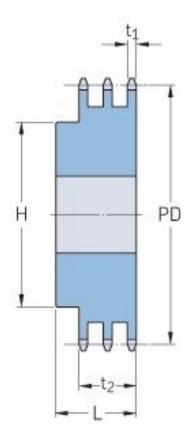

## PHS 08B-3B25

| ,                      | ,    |
|------------------------|------|
| Pitch P (mm)           | 12.7 |
| Pitch P (in)           | 0.5  |
| No. of teeth           | 25   |
| Pitch diameter<br>(mm) | 12.7 |
| Pitch diameter (in)    | 0.5  |
| Min. bore (mm)         | 16   |
| Min. bore (in)         | 0.63 |
| Max. bore (mm)         | 52   |
| Max. bore (in)         | 2.05 |
| Hub H (mm)             | 80   |
| Hub H (in)             | 3.15 |
| Hub L (mm)             | 55   |
| Hub L (in)             | 2.17 |
| Weight (kg)            | 2.54 |
| Weight (lbs)           | 5.6  |
|                        |      |