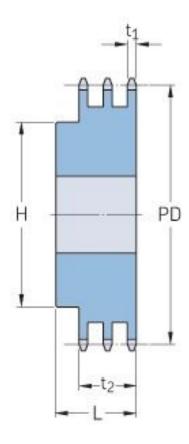

## PHS 08B-3B23

| ,                      | <b>^</b> |
|------------------------|----------|
| Pitch P (mm)           | 12.7     |
| Pitch P (in)           | 0.5      |
| No. of teeth           | 23       |
| Pitch diameter<br>(mm) | 12.7     |
| Pitch diameter (in)    | 0.5      |
| Min. bore (mm)         | 16       |
| Min. bore (in)         | 0.63     |
| Max. bore (mm)         | 45       |
| Max. bore (in)         | 1.77     |
| Hub H (mm)             | 70       |
| Hub H (in)             | 2.76     |
| Hub L (mm)             | 55       |
| Hub L (in)             | 2.17     |
| Weight (kg)            | 2.27     |
| Weight (lbs)           | 5        |
|                        |          |