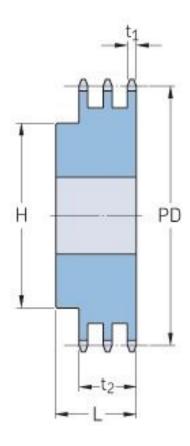

## PHS 08B-3B22

| Pitch P (mm)           | 12.7 |
|------------------------|------|
| Pitch P (in)           | 0.5  |
| No. of teeth           | 22   |
| Pitch diameter<br>(mm) | 12.7 |
| Pitch diameter (in)    | 0.5  |
| Min. bore (mm)         | 16   |
| Min. bore (in)         | 0.63 |
| Max. bore (mm)         | 45   |
| Max. bore (in)         | 1.77 |
| Hub H (mm)             | 70   |
| Hub H (in)             | 2.76 |
| Hub L (mm)             | 55   |
| Hub L (in)             | 2.17 |
| Weight (kg)            | 2.03 |
| Weight (lbs)           | 4.48 |