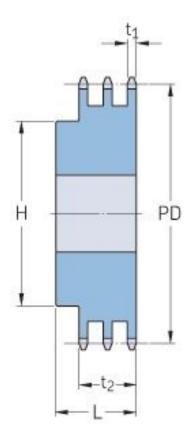

## PHS 08B-3B21

| ·                   | ·    |
|---------------------|------|
| Pitch P (mm)        | 12.7 |
| Pitch P (in)        | 0.5  |
| No. of teeth        | 21   |
| Pitch diameter      | 12.7 |
| (mm)                |      |
| Pitch diameter (in) | 0.5  |
| Min. bore (mm)      | 16   |
| Min. bore (in)      | 0.63 |
| Max. bore (mm)      | 45   |
| Max. bore (in)      | 1.77 |
| Hub H (mm)          | 70   |
| Hub H (in)          | 2.76 |
| Hub L (mm)          | 55   |
| Hub L (in)          | 2.17 |
| Weight (kg)         | 1.81 |
| Weight (lbs)        | 3.99 |
|                     |      |