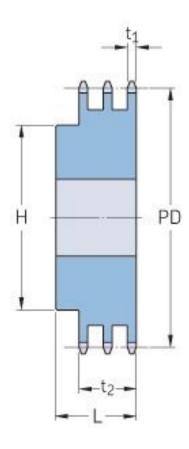

## PHS 08B-3B19

| Pitch P (mm)           | 12.7 |
|------------------------|------|
| Pitch P (in)           | 0.5  |
| No. of teeth           | 19   |
| Pitch diameter<br>(mm) | 12.7 |
| Pitch diameter (in)    | 0.5  |
| Min. bore (mm)         | 16   |
| Min. bore (in)         | 0.63 |
| Max. bore (mm)         | 40   |
| Max. bore (in)         | 1.57 |
| Hub H (mm)             | 62   |
| Hub H (in)             | 2.44 |
| Hub L (mm)             | 50   |
| Hub L (in)             | 1.97 |
| Weight (kg)            | 1.41 |
| Weight (lbs)           | 3.11 |