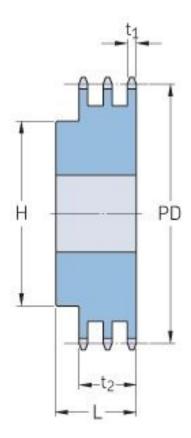

## PHS 08B-3B18

| Pitch P (mm)           | 12.7 |
|------------------------|------|
| Pitch P (in)           | 0.5  |
| No. of teeth           | 18   |
| Pitch diameter<br>(mm) | 12.7 |
| Pitch diameter (in)    | 0.5  |
| Min. bore (mm)         | 16   |
| Min. bore (in)         | 0.63 |
| Max. bore (mm)         | 38   |
| Max. bore (in)         | 1.5  |
| Hub H (mm)             | 58   |
| Hub H (in)             | 2.28 |
| Hub L (mm)             | 50   |
| Hub L (in)             | 1.97 |
| Weight (kg)            | 1.22 |
| Weight (lbs)           | 2.69 |
|                        |      |