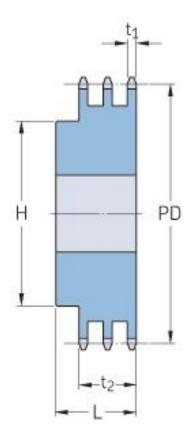

## PHS 08B-3B17

| Pitch P (mm)           | 12.7 |
|------------------------|------|
| Pitch P (in)           | 0.5  |
| No. of teeth           | 17   |
| Pitch diameter<br>(mm) | 12.7 |
| Pitch diameter (in)    | 0.5  |
| Min. bore (mm)         | 16   |
| Min. bore (in)         | 0.63 |
| Max. bore (mm)         | 36   |
| Max. bore (in)         | 1.42 |
| Hub H (mm)             | 54   |
| Hub H (in)             | 2.13 |
| Hub L (mm)             | 50   |
| Hub L (in)             | 1.97 |
| Weight (kg)            | 1.04 |
| Weight (lbs)           | 2.29 |
|                        |      |