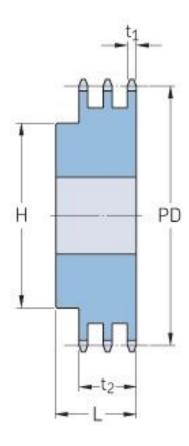

## PHS 08B-3B16

| Pitch P (mm)           | 12.7 |
|------------------------|------|
| Pitch P (in)           | 0.5  |
| No. of teeth           | 16   |
| Pitch diameter<br>(mm) | 12.7 |
| Pitch diameter (in)    | 0.5  |
| Min. bore (mm)         | 16   |
| Min. bore (in)         | 0.63 |
| Max. bore (mm)         | 35   |
| Max. bore (in)         | 1.38 |
| Hub H (mm)             | 50   |
| Hub H (in)             | 1.97 |
| Hub L (mm)             | 50   |
| Hub L (in)             | 1.97 |
| Weight (kg)            | 0.9  |
| Weight (lbs)           | 1.98 |