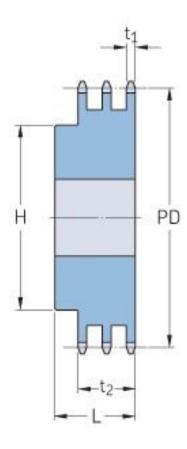

## PHS 08B-3B13

| Passo P (mm)               | 12.7 |
|----------------------------|------|
| Passo P (in)               | 0.5  |
| Número de dentes           | 13   |
| Diâmetro primitivo<br>(mm) | 12.7 |
| Pitch diameter (in)        | 0.5  |
| Furo mínimo (mm)           | 14   |
| Furo mínimo (in)           | 0.55 |
| Furo máximo (mm)           | 25   |
| Furo mínimo (in)           | 0.98 |
| Cubo H (mm)                | 38   |
| Cubo H (in)                | 1.5  |
| Cubo L (mm)                | 50   |
| Cubo L (in)                | 1.97 |
| Peso (kg)                  | 0.59 |
| Peso (lbs)                 | 1.3  |