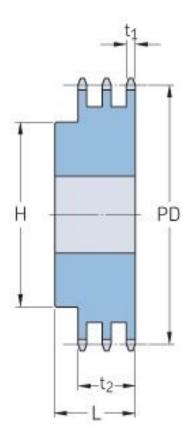

## PHS 08B-3B12

| Pitch P (mm)           | 12.7 |
|------------------------|------|
| Pitch P (in)           | 0.5  |
| No. of teeth           | 12   |
| Pitch diameter<br>(mm) | 12.7 |
| Pitch diameter (in)    | 0.5  |
| Min. bore (mm)         | 14   |
| Min. bore (in)         | 0.55 |
| Max. bore (mm)         | 24   |
| Max. bore (in)         | 0.94 |
| Hub H (mm)             | 35   |
| Hub H (in)             | 1.38 |
| Hub L (mm)             | 50   |
| Hub L (in)             | 1.97 |
| Weight (kg)            | 0.45 |
| Weight (lbs)           | 0.99 |