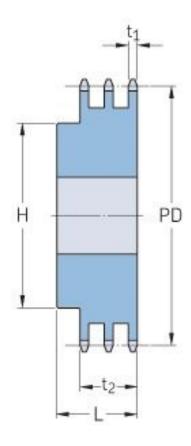

## PHS 06B-3B114

| Pitch P (mm)           | 9.52   |
|------------------------|--------|
| Pitch P (in)           | 0.37   |
| No. of teeth           | 114    |
| Pitch diameter<br>(mm) | 345.69 |
| Pitch diameter (in)    | 13.61  |
| Min. bore (mm)         | 16     |
| Min. bore (in)         | 0.63   |
| Max. bore (mm)         | 64     |
| Max. bore (in)         | 2.52   |
| Hub H (mm)             | 90     |
| Hub H (in)             | 3.54   |
| Hub L (mm)             | 56     |
| Hub L (in)             | 2.2    |
| Weight (kg)            | 17.48  |
| Weight (lbs)           | 38.54  |