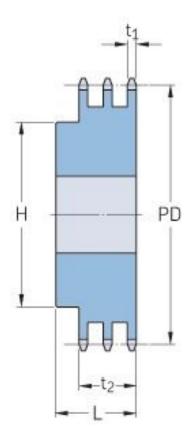

## PHS 06B-3B84

| ,                      | ,      |
|------------------------|--------|
| Pitch P (mm)           | 9.52   |
| Pitch P (in)           | 0.37   |
| No. of teeth           | 84     |
| Pitch diameter<br>(mm) | 254.74 |
| Pitch diameter (in)    | 10.03  |
| Min. bore (mm)         | 16     |
| Min. bore (in)         | 0.63   |
| Max. bore (mm)         | 64     |
| Max. bore (in)         | 2.52   |
| Hub H (mm)             | 90     |
| Hub H (in)             | 3.54   |
| Hub L (mm)             | 56     |
| Hub L (in)             | 2.2    |
| Weight (kg)            | 9.37   |
| Weight (lbs)           | 20.66  |
|                        |        |