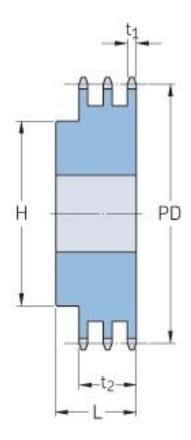

## PHS 06B-3B76

| Pitch P (mm)           | 9.52   |
|------------------------|--------|
| Pitch P (in)           | 0.37   |
| No. of teeth           | 76     |
| Pitch diameter<br>(mm) | 230.49 |
| Pitch diameter (in)    | 9.07   |
| Min. bore (mm)         | 16     |
| Min. bore (in)         | 0.63   |
| Max. bore (mm)         | 64     |
| Max. bore (in)         | 2.52   |
| Hub H (mm)             | 90     |
| Hub H (in)             | 3.54   |
| Hub L (mm)             | 56     |
| Hub L (in)             | 2.2    |
| Weight (kg)            | 8.48   |
| Weight (lbs)           | 18.7   |
|                        |        |