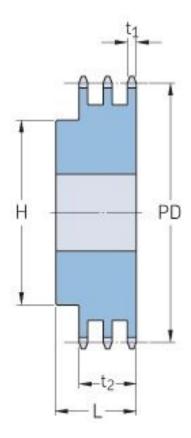

## PHS 06B-3B72

| Pitch P (mm)           | 9.52   |
|------------------------|--------|
| Pitch P (in)           | 0.37   |
| No. of teeth           | 72     |
| Pitch diameter<br>(mm) | 218.37 |
| Pitch diameter (in)    | 8.6    |
| Min. bore (mm)         | 16     |
| Min. bore (in)         | 0.63   |
| Max. bore (mm)         | 60     |
| Max. bore (in)         | 2.36   |
| Hub H (mm)             | 90     |
| Hub H (in)             | 3.54   |
| Hub L (mm)             | 56     |
| Hub L (in)             | 2.2    |
| Weight (kg)            | 6.02   |
| Weight (lbs)           | 13.27  |
|                        |        |