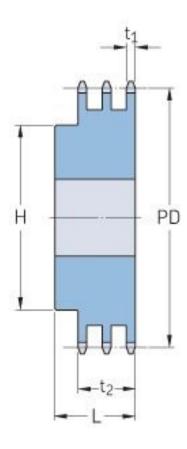

## PHS 06B-3B57

| Pitch P (mm)           | 9.52   |
|------------------------|--------|
| Pitch P (in)           | 0.37   |
| No. of teeth           | 57     |
| Pitch diameter<br>(mm) | 172.91 |
| Pitch diameter (in)    | 6.81   |
| Min. bore (mm)         | 16     |
| Min. bore (in)         | 0.63   |
| Max. bore (mm)         | 60     |
| Max. bore (in)         | 2.36   |
| Hub H (mm)             | 90     |
| Hub H (in)             | 3.54   |
| Hub L (mm)             | 56     |
| Hub L (in)             | 2.2    |
| Weight (kg)            | 4.77   |
| Weight (lbs)           | 10.52  |