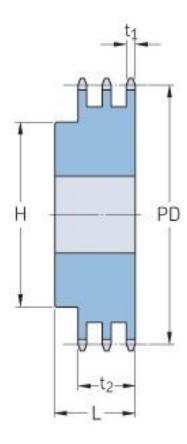

## PHS 06B-3B52

| Pitch P (mm)           | 9.52   |
|------------------------|--------|
| Pitch P (in)           | 0.37   |
| No. of teeth           | 52     |
| Pitch diameter<br>(mm) | 157.75 |
| Pitch diameter (in)    | 6.21   |
| Min. bore (mm)         | 16     |
| Min. bore (in)         | 0.63   |
| Max. bore (mm)         | 60     |
| Max. bore (in)         | 2.36   |
| Hub H (mm)             | 90     |
| Hub H (in)             | 3.54   |
| Hub L (mm)             | 56     |
| Hub L (in)             | 2.2    |
| Weight (kg)            | 3.46   |
| Weight (lbs)           | 7.63   |