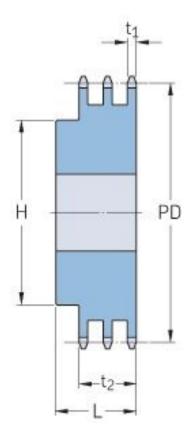

## PHS 06B-3B45

| Pitch P (mm)           | 9.52   |
|------------------------|--------|
| Pitch P (in)           | 0.37   |
| No. of teeth           | 45     |
| Pitch diameter<br>(mm) | 136.55 |
| Pitch diameter (in)    | 5.38   |
| Min. bore (mm)         | 16     |
| Min. bore (in)         | 0.63   |
| Max. bore (mm)         | 60     |
| Max. bore (in)         | 2.36   |
| Hub H (mm)             | 90     |
| Hub H (in)             | 3.54   |
| Hub L (mm)             | 56     |
| Hub L (in)             | 2.2    |
| Weight (kg)            | 3      |
| Weight (lbs)           | 6.61   |
|                        |        |