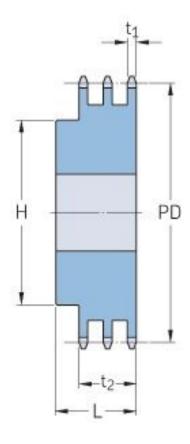

## PHS 06B-3B40

| Pitch P (mm)           | 9.52  |
|------------------------|-------|
| Pitch P (in)           | 0.37  |
| No. of teeth           | 40    |
| Pitch diameter<br>(mm) | 121.4 |
| Pitch diameter (in)    | 4.78  |
| Min. bore (mm)         | 16    |
| Min. bore (in)         | 0.63  |
| Max. bore (mm)         | 60    |
| Max. bore (in)         | 2.36  |
| Hub H (mm)             | 90    |
| Hub H (in)             | 3.54  |
| Hub L (mm)             | 40    |
| Hub L (in)             | 1.57  |
| Weight (kg)            | 2.65  |
| Weight (Ibs)           | 5.84  |