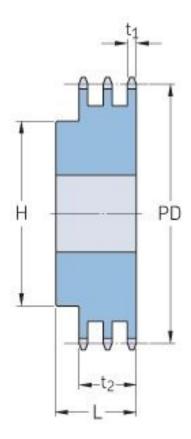

## PHS 06B-3B36

| Pitch P (mm)           | 9.52   |
|------------------------|--------|
| Pitch P (in)           | 0.37   |
| No. of teeth           | 36     |
| Pitch diameter<br>(mm) | 109.29 |
| Pitch diameter (in)    | 4.3    |
| Min. bore (mm)         | 16     |
| Min. bore (in)         | 0.63   |
| Max. bore (mm)         | 60     |
| Max. bore (in)         | 2.36   |
| Hub H (mm)             | 90     |
| Hub H (in)             | 3.54   |
| Hub L (mm)             | 40     |
| Hub L (in)             | 1.57   |
| Weight (kg)            | 2.33   |
| Weight (lbs)           | 5.14   |
|                        |        |