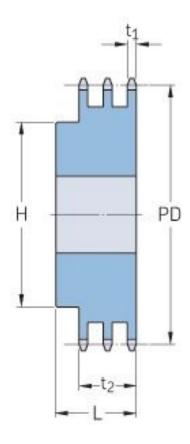

## PHS 06B-3B35

| · · · · · · · · · · · · · · · · · · · | ······ |
|---------------------------------------|--------|
| Pitch P (mm)                          | 9.52   |
| Pitch P (in)                          | 0.37   |
| No. of teeth                          | 35     |
| Pitch diameter<br>(mm)                | 106.26 |
| Pitch diameter (in)                   | 4.18   |
| Min. bore (mm)                        | 16     |
| Min. bore (in)                        | 0.63   |
| Max. bore (mm)                        | 52     |
| Max. bore (in)                        | 2.05   |
| Hub H (mm)                            | 85     |
| Hub H (in)                            | 3.35   |
| Hub L (mm)                            | 40     |
| Hub L (in)                            | 1.57   |
| Weight (kg)                           | 2.25   |
| Weight (lbs)                          | 4.96   |
|                                       |        |